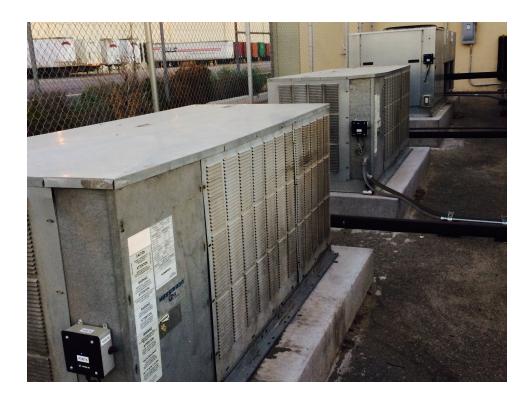

## Critical Refrigeration Monitoring 24/7/365

What if your warehouse compressor or walk-in condenser unit stops running in the middle of the night?

What if your refrigerated cargo AC stops working or runs out of gas?

What if you could see the status of all of your critical refrigeration, including trucks, in one place?

With Virtjoule's unique cellular based monitoring solutions, you can start out with a single monitor and scale up to any size.